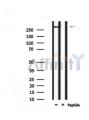

chromatography on phospho-peptide and non-phospho-peptide affinity

columns.

Immunogen: A synthesized peptide derived from human ATM around the

phosphorylation site of Ser1987.

Uniprot: Q13315

Western blot analysis of extracts from mouse brain, using ATM (Phospho-Ser1987) Ab.