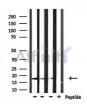

Western blot analysis of extracts from mouse muscle ,HepG2,mouse liver, using KLRC2/4 Ab.

<code>IMPORTANT:</code> For western blot, incubate membrane with diluted primary Ab in 5% w/v milk , 1X TBS, 0.1% Tween@20 at 4°C with gentle shaking, overnight.