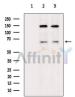

SulfoLink<sup>TM</sup> Coupling Resin (Thermo Fisher Scientific).

Immunogen: A synthesized peptide derived from human PODXL2, corresponding to a

region within C-terminal amino acids.

Uniprot: Q9NZ53

Western blot analysis of extracts from various samples, using PODXL2 Ab.

Lane 1: Hepg2 cells(heat-shock treatment), blocked with antigen-specific

peptides.

Lane 2: Hepg2 cells(heat-shock treatment). Lane 3: Hela cells(heat-shock treatment).

<code>IMPORTANT:</code> For western blot, incubate membrane with diluted primary Ab in 5% w/v milk , 1X TBS, 0.1% Tween@20 at 4°C with gentle shaking, overnight.