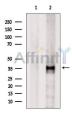

SulfoLink™ Coupling Resin (Thermo Fisher Scientific).

Immunogen: A synthesized peptide derived from human OR2B3, corresponding to a

region within the internal amino acids.

Uniprot: O76000

Western blot analysis of extracts from 293t, using OR2B3 Ab. The lane on the left was treated with blocking peptide.