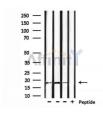

SulfoLink<sup>TM</sup> Coupling Resin (Thermo Fisher Scientific).

Immunogen: A synthesized peptide derived from human TSLP, corresponding to a region

within the internal amino acids.

Uniprot: Q969D9

Western blot analysis of extracts from mouse kidney,rat brain,mouse brian, using TSLP Ab.