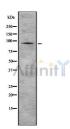

SulfoLink<sup>TM</sup> Coupling Resin (Thermo Fisher Scientific).

Immunogen: A synthesized peptide derived from human PI4KB, corresponding to a

region within the internal amino acids.

Uniprot: Q9UBF8

Western blot analysis of PI4KB using COLO205 whole cell lysates