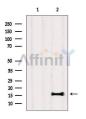

SulfoLink™ Coupling Resin (Thermo Fisher Scientific).

A synthesized peptide derived from human PLA2G1B, corresponding to a Immunogen:

region within C-terminal amino acids.

P04054 Uniprot:

Western blot analysis of extracts from Rat lung, using PLA2G1B Ab. The lane on the left was treated with blocking peptide.