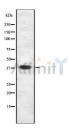

Western blot analysis SSTR5 using LOVO whole cell lysates

<code>IMPORTANT:</code> For western blot, incubate membrane with diluted primary Ab in 5% w/v milk , 1X TBS, 0.1% Tween@20 at 4°C with gentle shaking, overnight.