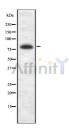

SulfoLink<sup>TM</sup> Coupling Resin (Thermo Fisher Scientific).

Immunogen: A synthesized peptide derived from human BRSK2, corresponding to a

region within the internal amino acids.

Uniprot: Q8IWQ3

Western blot analysis of BRSK2 using HuvEc whole cell lysates