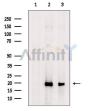

Western blot analysis of extracts from various samples, using RPS10 Ab. Lane 1: C6 cells, treated with blocking peptide; Lane 2: C6 cells; Lane 3: 293.

<code>IMPORTANT:</code> For western blot, incubate membrane with diluted primary Ab in 5% w/v milk , 1X TBS, 0.1% Tween®20 at 4°C with gentle shaking, overnight.