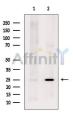

SulfoLink™ Coupling Resin (Thermo Fisher Scientific).

Immunogen: A synthesized peptide derived from human LYPLA2, corresponding to a

region within C-terminal amino acids.

Uniprot: O95372

Western blot analysis of extracts from Mouse brain, using LYPLA2 Ab. The lane on the left was treated with blocking peptide.