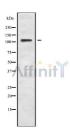

SulfoLink<sup>TM</sup> Coupling Resin (Thermo Fisher Scientific).

Immunogen: A synthesized peptide derived from human CHERP, corresponding to a

region within the internal amino acids.

Uniprot: Q8IWX8

Western blot analysis of CHERP using COLO205 whole cell lysates