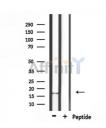

SulfoLink<sup>TM</sup> Coupling Resin (Thermo Fisher Scientific).

Immunogen: A synthesized peptide derived from human CALML3, corresponding to a

region within the internal amino acids.

Uniprot: P27482

Western blot analysis of extracts from mouse brain, using CALML3 Ab.