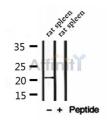

SulfoLink™ Coupling Resin (Thermo Fisher Scientific).

Immunogen: A synthesized peptide derived from human CTAG2, corresponding to a

region within the internal amino acids.

Uniprot: O75638

Western blot analysis of extracts from rat spleen, using CTAG2 Ab.