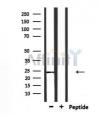

SulfoLink™ Coupling Resin (Thermo Fisher Scientific).

Immunogen: A synthesized peptide derived from human CLDN20, corresponding to a

region within C-terminal amino acids.

Uniprot: P56880

Western blot analysis of extracts from rat brain, using CLDN20 Ab.