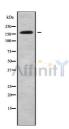

SulfoLink<sup>TM</sup> Coupling Resin (Thermo Fisher Scientific).

Immunogen: A synthesized peptide derived from human CNTNAP1, corresponding to a

region within N-terminal amino acids.

Uniprot: P78357

Western blot analysis of CNTNAP1 using COS7 whole cell lysates