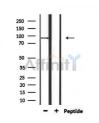

SulfoLink<sup>TM</sup> Coupling Resin (Thermo Fisher Scientific).

Immunogen: A synthesized peptide derived from human DLG3, corresponding to a

region within the internal amino acids.

Uniprot: O92796

Western blot analysis of extracts from rat muscle, using DLG3 Ab.