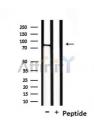

SulfoLink<sup>TM</sup> Coupling Resin (Thermo Fisher Scientific).

Immunogen: A synthesized peptide derived from human NOL11, corresponding to a

region within the internal amino acids.

Uniprot: Q9H8H0

Western blot analysis of extracts from mouse brain, using NOL11 Ab.