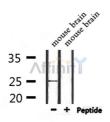

SulfoLink<sup>TM</sup> Coupling Resin (Thermo Fisher Scientific).

Immunogen: A synthesized peptide derived from human NOL12, corresponding to a

region within C-terminal amino acids.

Uniprot: Q9UGY1

Western blot analysis of extracts from mouse brain, using NOL12 Ab.