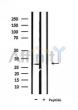

Western blot analysis of extracts from mouse liver, using PEX11A Ab.

<code>IMPORTANT:</code> For western blot, incubate membrane with diluted primary Ab in 5% w/v milk , 1X TBS, 0.1% Tween®20 at 4°C with gentle shaking, overnight.