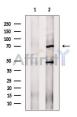

Western blot analysis of extracts from Rat lung, using PEX5 Ab. The lane on the left was treated with blocking peptide.

<code>IMPORTANT:</code> For western blot, incubate membrane with diluted primary Ab in 5% w/v milk , 1X TBS, 0.1% Tween®20 at 4°C with gentle shaking, overnight.