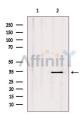

SulfoLink<sup>TM</sup> Coupling Resin (Thermo Fisher Scientific).

Immunogen: A synthesized peptide derived from human PLSCR2, corresponding to a

region within the internal amino acids.

Uniprot: Q9NRY7

Western blot analysis of extracts from mouse brain, using PLSCR2 Ab. Lane 1 was treated with the blocking peptide.