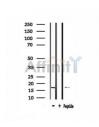

Western blot analysis of extracts from mouse brain, using Ribosomal Protein S13 Ab.

<code>IMPORTANT:</code> For western blot, incubate membrane with diluted primary Ab in 5% w/v milk , 1X TBS, 0.1% Tween®20 at 4°C with gentle shaking, overnight.