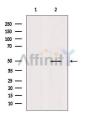

SulfoLink™ Coupling Resin (Thermo Fisher Scientific).

Immunogen: A synthesized peptide derived from human RXR gamma, corresponding to a

region within the internal amino acids.

Uniprot: P48443

Western blot analysis of extracts from rat brain, using RXRgamma Ab. Lane 1 was treated with the blocking peptide.