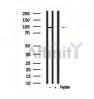

SulfoLink<sup>TM</sup> Coupling Resin (Thermo Fisher Scientific).

Immunogen: A synthesized peptide derived from human CUL4A, corresponding to a

region within N-terminal amino acids.

Uniprot: Q13619

Western blot analysis of CUL4A in lysates of HeLa, using CUL4A

Ab(AF7538).

<code>IMPORTANT:</code> For western blot, incubate membrane with diluted primary Ab in 5% w/v milk , 1X TBS, 0.1% Tween@20 at 4°C with gentle shaking, overnight.

For Research Use Only. Not for use in diagnostic and therapeutic procedures. Not for resale without express authorization.