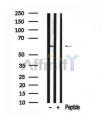

SulfoLink<sup>TM</sup> Coupling Resin (Thermo Fisher Scientific).

Immunogen: A synthesized peptide derived from human SLC5A1, corresponding to a

region within the internal amino acids.

Uniprot: P13866

Western blot analysis of SLC5A1 in lysates of Jurkat, using SLC5A1 Ab(AF7550).