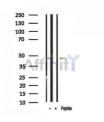

SulfoLink<sup>TM</sup> Coupling Resin (Thermo Fisher Scientific).

Immunogen: A synthesized peptide derived from human EIF4A1, corresponding to a

region within N-terminal amino acids.

Uniprot: P60842

Western blot analysis of EIF4A1 in lysates of Jurkat , using EIF4A1

Ab(AF7554).

<code>IMPORTANT:</code> For western blot, incubate membrane with diluted primary Ab in 5% w/v milk , 1X TBS, 0.1% Tween@20 at 4°C with gentle shaking, overnight.

For Research Use Only. Not for use in diagnostic and therapeutic procedures. Not for resale without express authorization.