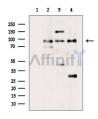

SulfoLink<sup>TM</sup> Coupling Resin (Thermo Fisher Scientific).

Immunogen: A synthesized peptide derived from human CDC5L, corresponding to a

region within the internal amino acids.

Uniprot: O99459

Western blot analysis of extracts from various samples, using CDC5L Ab.

Lane 1: Mouse spleen, blocked with antigen-specific peptides.

Lane 2: Mouse spleen.

Lane 3: Mcf7 cells(heat-shock treatment).

Lane 4: P19 cells(h2o2 treatment).

<code>IMPORTANT:</code> For western blot, incubate membrane with diluted primary Ab in 5% w/v milk , 1X TBS, 0.1% Tween@20 at 4°C with gentle shaking, overnight.