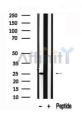

SulfoLink<sup>TM</sup> Coupling Resin (Thermo Fisher Scientific).

Immunogen: A synthesized peptide derived from human HPRT1, corresponding to a

region within the internal amino acids.

Uniprot: P00492

Western blot analysis of HPRT1 in lysates of HeLa, using HPRT1 Ab(AF7567).