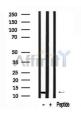

SulfoLink<sup>TM</sup> Coupling Resin (Thermo Fisher Scientific).

Immunogen: A synthesized peptide derived from human TXN, corresponding to a region

within C-terminal amino acids.

Uniprot: P10599

Western blot analysis of TXN in lysates of HeLa, using TXN Ab(AF7577).