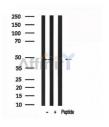

SulfoLink<sup>TM</sup> Coupling Resin (Thermo Fisher Scientific).

Immunogen: A synthesized peptide derived from human MAP2K7, corresponding to a

region within the internal amino acids.

Uniprot: O14733

Western blot analysis of MAP2K7 in lysates of NIH-3T3, using MAP2K7 Ab(AF7601).