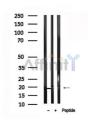

SulfoLink<sup>TM</sup> Coupling Resin (Thermo Fisher Scientific).

Immunogen: A synthesized peptide derived from human PDCD5, corresponding to a

region within C-terminal amino acids.

Uniprot: O14737

Western blot analysis of PDCD5 in lysates of HeLa , using PDCD5

Ab(AF7602).

<code>IMPORTANT:</code> For western blot, incubate membrane with diluted primary Ab in 5% w/v milk , 1X TBS, 0.1% Tween@20 at 4°C with gentle shaking, overnight.

For Research Use Only. Not for use in diagnostic and therapeutic procedures. Not for resale without express authorization.