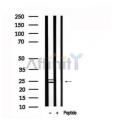

SulfoLink<sup>TM</sup> Coupling Resin (Thermo Fisher Scientific).

Immunogen: A synthesized peptide derived from human Bim, corresponding to a region

within the internal amino acids.

Uniprot: O43521

Western blot analysis of Bim in lysates of K562, using Bim Ab(AF7621).