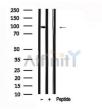

Western blot analysis of FoxO3a in lysates of Jurkat , using FoxO3a Ab(AF7624).

<code>IMPORTANT:</code> For western blot, incubate membrane with diluted primary Ab in 5% w/v milk , 1X TBS, 0.1% Tween®20 at 4°C with gentle shaking, overnight.