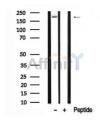

SulfoLink<sup>TM</sup> Coupling Resin (Thermo Fisher Scientific).

Immunogen: A synthesized peptide derived from human ROCK2, corresponding to a

region within C-terminal amino acids.

Uniprot: O75116

Western blot analysis of ROCK2 in lysates of HeLa , using ROCK2 Ab(AF7642).