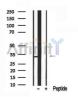

Western blot analysis of IL-2R /CD25 in lysates of LOVO, using IL-2R /CD25 Ab(AF7675).

<code>IMPORTANT:</code> For western blot, incubate membrane with diluted primary Ab in 5% w/v milk , 1X TBS, 0.1% Tween®20 at 4°C with gentle shaking, overnight.