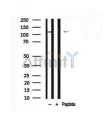

SulfoLink™ Coupling Resin (Thermo Fisher Scientific).

Immunogen: A synthesized peptide derived from Rat ATP1A1(#P06685), corresponding

to a region within the internal amino acids.

Uniprot: P05023

Western blot analysis of extracts from Rat brain tissue sample, using ATP1 alpha1/Na+K+ ATPase1 Ab(AF7701).