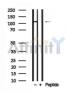

SulfoLink™ Coupling Resin (Thermo Fisher Scientific).

Immunogen: A synthesized peptide derived from human MCSF Receptor, corresponding

to a region within the internal amino acids.

Uniprot: P07333

Western blot analysis of M-CSF Receptor in lysates of 293, using M-CSF

Receptor Ab(AF7704).

<code>IMPORTANT:</code> For western blot, incubate membrane with diluted primary Ab in 5% w/v milk , 1X TBS, 0.1% Tween@20 at 4°C with gentle shaking, overnight.

For Research Use Only. Not for use in diagnostic and therapeutic procedures. Not for resale without express authorization.