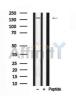

SulfoLink<sup>TM</sup> Coupling Resin (Thermo Fisher Scientific).

Immunogen: A synthesized peptide derived from human Bcr, corresponding to a region

within the internal amino acids.

Uniprot: P11274

Western blot analysis of Bcr in lysates of COS7, using Bcr Ab(AF7715).