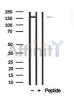

SulfoLink<sup>TM</sup> Coupling Resin (Thermo Fisher Scientific).

Immunogen: A synthesized peptide derived from human PLCG1, corresponding to a

region within the internal amino acids.

Uniprot: P19174

Western blot analysis of PLCG1 in lysates of COS7 , using PLCG1 Ab(AF7754).