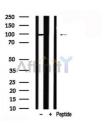

SulfoLink<sup>TM</sup> Coupling Resin (Thermo Fisher Scientific).

Immunogen: A synthesized peptide derived from human STAT1, corresponding to a

region within N-terminal amino acids.

Uniprot: P42224

Western blot analysis of STAT1 in lysates of Jurkat, using STAT1 Ab(AF7801).