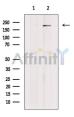

SulfoLink<sup>TM</sup> Coupling Resin (Thermo Fisher Scientific).

Immunogen: A synthesized peptide derived from human Afadin, corresponding to a

region within the internal amino acids.

Uniprot: P55196

Western blot analysis of extracts from Mouse hippocampal tissue, using Afadin Ab . The lane on the left was treated with blocking peptide.