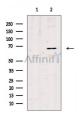

SulfoLink™ Coupling Resin (Thermo Fisher Scientific).

Immunogen: A synthesized peptide derived from human FOXO4, corresponding to a

region within the internal amino acids.

Uniprot: P98177

Western blot analysis of extracts from COS-7 cells(uv treatment), using FOXO4 Ab. The lane on the left was treated with blocking peptide.