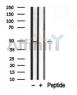

Western blot analysis of Keratin 17 in lysates of HuvEc, using Keratin 17

Ab(AF7851).

<code>IMPORTANT:</code> For western blot, incubate membrane with diluted primary Ab in 5% w/v milk , 1X TBS, 0.1% Tween@20 at 4°C with gentle shaking, overnight.