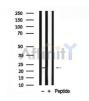

Western blot analysis of Prdx1 in lysates of A431, using Prdx1 Ab(AF7858).

<code>IMPORTANT:</code> For western blot, incubate membrane with diluted primary Ab in 5% w/v milk , 1X TBS, 0.1% Tween@20 at 4°C with gentle shaking, overnight.