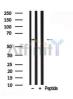

Western blot analysis of SQSTM1/p62 in lysates of HeLa  $\,$  , using SQSTM1/p62 Ab(AF7875).

<code>IMPORTANT:</code> For western blot, incubate membrane with diluted primary Ab in 5% w/v milk , 1X TBS, 0.1% Tween@20 at 4°C with gentle shaking, overnight.