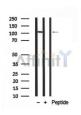

SulfoLink™ Coupling Resin (Thermo Fisher Scientific).

A synthesized peptide derived from human EPHA7, corresponding to a Immunogen:

region within the internal amino acids.

Uniprot: O15375

Western blot analysis of EPHA7 in lysates of NCI-H460, using EPHA7 Ab(AF7893).