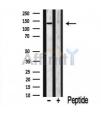

SulfoLink<sup>TM</sup> Coupling Resin (Thermo Fisher Scientific).

Immunogen: A synthesized peptide derived from human Nephrin.

Uniprot: O60500

Western blot analysis of extracts from mouse kidney tissue sample, using Nephrin Ab.The lane on the right was treated with blocking peptide.