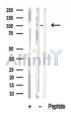

SulfoLink<sup>TM</sup> Coupling Resin (Thermo Fisher Scientific).

Immunogen: A synthesized peptide derived from human CtIP, corresponding to a region

within the internal amino acids.

Uniprot: O99708

Western blot analysis of extracts from Mouse brain tissue sample, using CTIP Ab(DF10321).