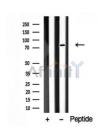

SulfoLink™ Coupling Resin (Thermo Fisher Scientific).

Immunogen: A synthesized peptide derived from human BRK, corresponding to a region

within the internal amino acids.

Uniprot: Q13882

Western blot analysis of BRK in lysates of Jurkat, using BRK Ab(DF10328).